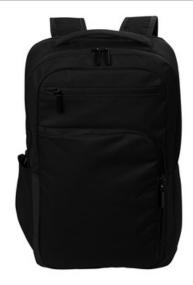

## Port Authority® Impact Tech Backpack BG225

A technical backpack without the bulk, this slim style is rich with features, such as organization pockets and a dedicated laptop compartment, which will help keep your gear and technology in order.

- 300 denier twill polyester
- Spacious main compartment
- Dedicated back laptop compartment
- Front zippered valuables pocket
- Front zippered pocket with organization panel
- Side expandable pocket
- Adjustable slide sternum strap
- Padded air mesh back panels and shoulder straps
- Integrated carry handle
- Metal zipper pulls
- Luggage trolley pass through on back
- Laptop dimensions: 17"h x 12"w x 1"d; fits most 15"
   laptops
- Dimensions: 18"h x 11.5"w x 5"d; Approx. 1,035 cubic inches