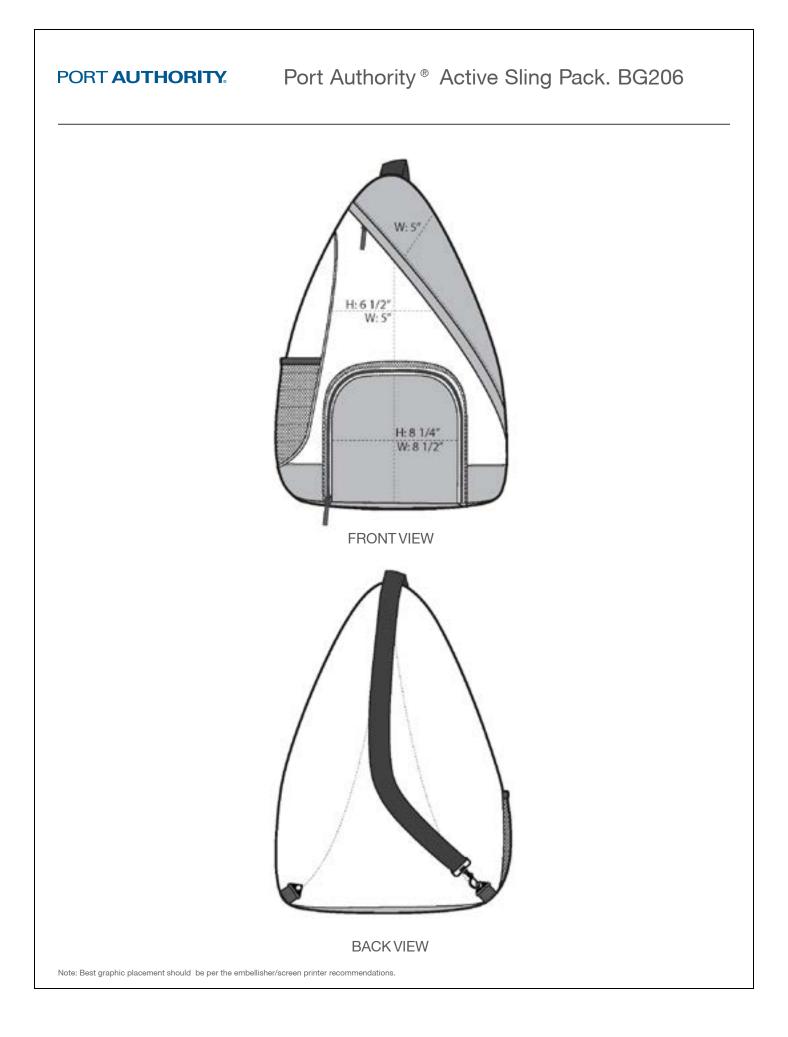

## Port Authority ® Active Sling Pack. BG206

For sports or travel, this durable sling pack holds plenty and makes carrying easy with its detachable, adjustable shoulder strap which clips on the left or right side.

- 600 denier polyester canvas, contrast ripstop accents, abrasion and water-resistant coated bottom
- Large main compartment with angled zipper for easy access
- Extra roomy front zippered pocket for shoes, basketball or more
- Webbing zipper pulls with contrast stitching for visibility
- Padded back
- Stretch mesh side pocket for water bottle or umbrella
- Dimensions: 19.75"h x 13.75"w x 6.5"d; Approx. 1,765 cubic inches