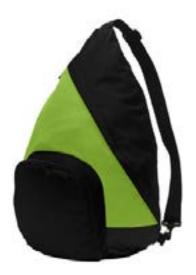

## Port Authority ® Active Sling Pack. BG206

For sports or travel, this durable sling pack holds plenty and makes carrying easy with its detachable, adjustable shoulder strap which clips on the left or right side.

- 600 denier polyester canvas, contrast ripstop accents, abrasion and water-resistant coated bottom
- Large main compartment with angled zipper for easy access
- Extra roomy front zippered pocket for shoes, basketball or more
- Webbing zipper pulls with contrast stitching for visibility
- Padded back
- Stretch mesh side pocket for water bottle or umbrella
- Dimensions: 19.75"h x 13.75"w x 6.5"d; Approx. 1,765 cubic inches