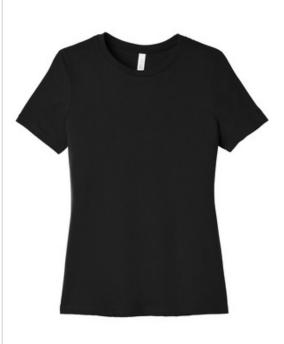

# BELLA+CANVAS® Women's Relaxed Triblend Tee BC6413

- Relaxed fit
- Tear-away label
- Side seamed
- 3.8-ounce, 50/25/25 poly/Airlume combed and ring spun cotton/rayon, 40 singles