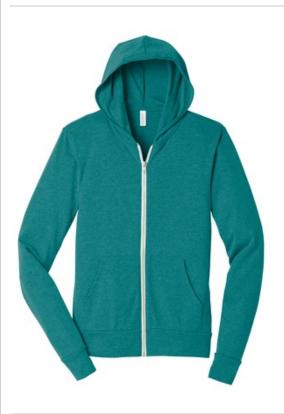

# BELLA+CANVAS<sup>®</sup> Unisex Triblend Full-Zip Lightweight Hoodie. BC3939

- 1x1 smooth ribbed fabric uniquely engineered with a flat surface ideal for screen printing
- Retail fit н.
- Tear-away label
- No drawstrings
- Side seamed
- 5.6-ounce, 50/25/25 poly/Airlume combed and ring spun cotton/rayon, 32 singles