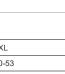

#### SIZE CHART

|       | XS    | S     | М     | L     | XL    | 2XL   |
|-------|-------|-------|-------|-------|-------|-------|
| Chest | 31-34 | 34-37 | 38-41 | 42-45 | 46-49 | 50-53 |