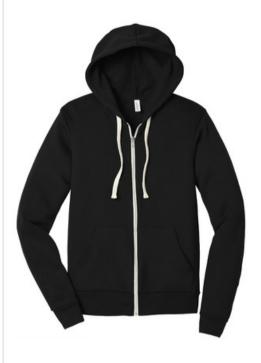

# BELLA+CANVAS <sup>®</sup> Unisex Triblend Sponge Fleece Full-Zip Hoodie. BC3909

- Retail fit
- Tear-away label
- Side seamed
- Rib knit cuffs and hem
- 8.2-ounce, 50/37.5/12.5 poly fleece/Airlume combed and ring spun cotton/rayon, 32 singles