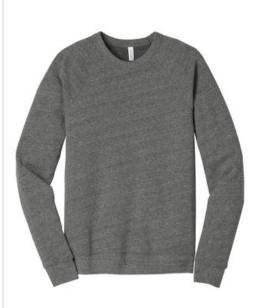

# BELLA+CANVAS<sup>®</sup> Unisex Sponge Fleece Raglan Sweatshirt. BC3901

- Retail fit
- . Tear-away label
- Raglan sleeves .
- Side seamed ÷.
- Rib knit cuffs and hem \_
- Solid Colors and Heather Colors: 8-ounce, 52/48 Airlume ÷.
- combed and ring spun cotton/poly fleece, 32 singles
- Triblend Colors: 8-ounce, 50/37.5/12.5 poly/Airlume combed and ring spun cotton/rayon, 32 singles
- Athletic Heather: 8-ounce, 90/10 Airlume combed and ring spun cotton/poly fleece, 32 singles