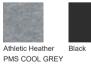

- combed and ring spun cotton/poly fleece, 32 singles
- Triblend Colors: 8-ounce, 50/37.5/12.5 poly/Airlume combed and ring spun cotton/rayon, 32 singles
- Athletic Heather: 8-ounce, 90/10 Airlume combed and ring spun cotton/poly fleece, 32 singles

#### CARE INSTRUCTIONS

Machine wash warm, inside out, with like colors. Only noncholorine bleach. Tumble dry low. Medium iron. Do not iron decoration. Do not dry clean.



front



back

#### HOW TO MEASURE



### CHEST WIDTH

Measure under the arm and around the fullest part of the chest with arms down, keeping tape horizontal.

#### SIZE CHART

|       | XS    | S     | M     | L     | XL    | 2XL   |
|-------|-------|-------|-------|-------|-------|-------|
| Chest | 31-34 | 34-37 | 38-41 | 42-45 | 46-49 | 50-53 |

#### COLOR INFORMATION



5UP









PMS 416U



**PMS 296UP**