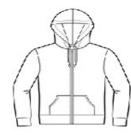

# BELLA+CANVAS. BELLA+CANVAS® Unisex Sponge Fleece Full-Zip Hoodie. BC3739

- Retail fit
- Tear-away label
- White drawcords
- Side seamed
- Full-zip with white taping
- Rib knit cuffs and hem
- Solid Colors and Heather Colors: 7-ounce, 52/48 Airlume combed and ring spun cotton/poly fleece, 32 singles
- Athletic Heather: 7-ounce, 90/10 Airlume combed and ring spun cotton/poly fleece, 32
- Heather Navy: 7-ounce, 60/40 Airlume combed and ring spun cotton/poly fleece, 32 singles

#### **CARE INSTRUCTIONS**

Machine wash warm, inside out, with like colors. Only non-cholorine bleach. Tumble dry low. Medium iron. Do not iron decoration. Do not dry clean.

front