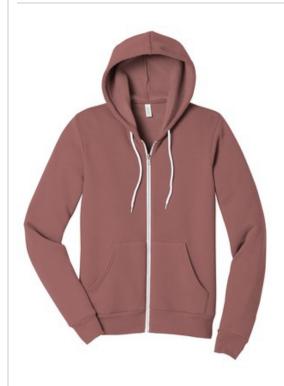

# BELLA+CANVAS. BELLA+CANVAS® Unisex Sponge Fleece Full-Zip Hoodie. BC3739

- Retail fit
- Tear-away label
- White drawcords
- Side seamed
- Full-zip with white taping
- Rib knit cuffs and hem
- Solid Colors and Heather Colors: 7-ounce, 52/48 Airlume combed and ring spun cotton/poly fleece, 32 singles
- Athletic Heather: 7-ounce, 90/10 Airlume combed and ring spun cotton/poly fleece, 32
- Heather Navy: 7-ounce, 60/40 Airlume combed and ring spun cotton/poly fleece, 32 singles