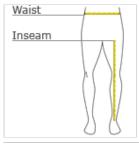

### **HOW TO MEASURE**

#### WAIST

Measure around the smallest part of the natural waist.

#### INSEAM

Measure a similar style pant that fits well and is the desired length. Measure from the crotch seam to the hem.