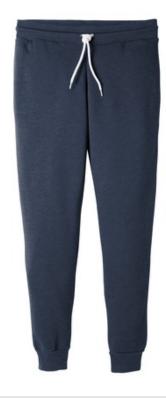

# BELLA+CANVAS <sup>®</sup> Unisex Jogger Sweatpants. BC3727

- White cord drawstring
- Tear-away label
- Side pockets
- Rib knit ankle cuffs
- Black and Dark Grey Heather: 8-ounce, 52/48 Airlume combed and ring spun cotton/poly fleece, 32 singles
- Athletic Heather: 8-ounce, 90/10 Airlume combed and ring spun cotton/poly fleece, 32 singles
- Heather Navy: 8-ounce, 60/40 Airlume combed and ring spun cotton/poly fleece, 32 singles