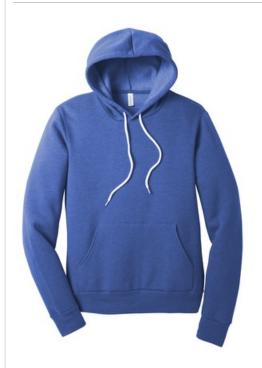

# BELLA+CANVAS ® Unisex Sponge Fleece Pullover Hoodie. BC3719 BELLA+CANVAS.

- Retail fit
- Tear-away label
- White drawcords
- Side seamed
- Kangaroo pockets
- Rib knit cuffs and hem
- Solid Colors and Heather Colors: 7-ounce, 52/48 Airlume combed and ring spun cotton/poly fleece, 32 singles
- Athletic Heather: 7-ounce, 90/10 Airlume combed and ring spun cotton/poly fleece, 32 singles
- Heather Navy: 7-ounce, 60/40 Airlume combed and ring spun cotton/poly fleece, 32 singles
- DTG Colors: 7-ounce, 70/30 Airlume combed and ring spun cotton/poly fleece with 100% cotton face for printability