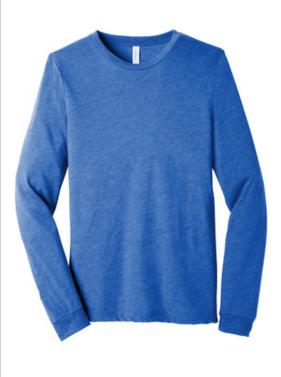

# BELLA+CANVAS<sup>®</sup> Unisex Triblend Long Sleeve Tee BC3513

- Retail fit
- Tear-away label
- Side seamed
- Ribbed cuffs
- 3.8-ounce, 50/25/25 poly/Airlume combed and ring spun cotton/rayon, 40 singles
- Select colors XS-3XL