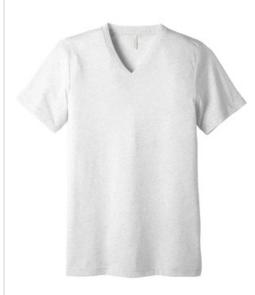

# BELLA+CANVAS $^{\mbox{\scriptsize $8$}}$ Unisex Triblend Short Sleeve V-Neck Te. BC3415

- Retail fit
- Tear-away label
- Side seamed
- 3.8-ounce, 50/25/25 poly/Airlume combed and ring spun cotton/rayon, 40 singles