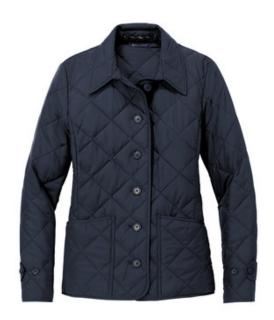

# Brooks Brothers<sup>®</sup> Women's Quilted Jacket BB18601

With a flattering, low-profile fit and a refined look, this supple diamond-quilted jacket is designed to resist water and provide warmth when you need it.

- 100% polyester shell and lining
- 2.9-ounce polyfill insulation
- Brooks Brothers tie-stripe hanging loop
- Faux horn Brooks Brothers logo buttons
- Front patch pockets
- Adjustable tabs at cuff
- Brooks Brothers tartan plaid-bound interior seams and lined front pockets
- Interior patch pocket with faux horn Brooks Brothers logo button closure