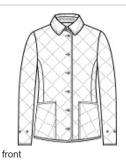

# Brooks Brothers<sup>®</sup> Women's Quilted Jacket BB18601

With a flattering, low-profile fit and a refined look, this supple diamond-quilted jacket is designed to resist water and provide warmth when you need it.

- 100% polyester shell and lining
- 2.9-ounce polyfill insulation
- Brooks Brothers tie-stripe hanging loop
- Faux horn Brooks Brothers logo buttons
- Front patch pockets
- Adjustable tabs at cuff
- Brooks Brothers tartan plaid-bound interior seams and lined front pockets
- Interior patch pocket with faux horn Brooks Brothers logo button closure