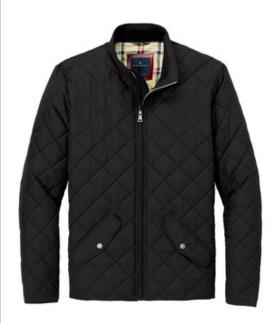

## **Brooks Brothers® Quilted Jacket BB18600**

With a supple diamond-quilted shell designed to resist water and provide warmth when you need it, this jacket delivers unbeatable performance and unmistakable style.

- 100% polyester shell and lining
- 2.9-ounce polyfill insulation
- Brooks Brothers tie-stripe hanging loop
- Metallion coil front zipper with metal Brooks Brothers
  Golden Fleece logo zipper pull and piped kissing welt
- Rib knit lined collar
- Hand pockets secured with flaps and Brooks Brothers logo snaps
- Interior zippered chest pocket
- Brooks Brothers tartan plaid on interior yoke and inside hand pockets
- Faux leather label patch
- Decoration access pocket