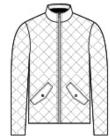

- 100% polyester shell and lining
- 2.9-ounce polyfill insulation
- Brooks Brothers tie-stripe hanging loop
- Metallion coil front zipper with metal Brooks Brothers
  Golden Fleece logo zipper pull and piped kissing welt
- Rib knit lined collar
- Hand pockets secured with flaps and Brooks Brothers logo snaps
- Interior zippered chest pocket
- Brooks Brothers tartan plaid on interior yoke and inside hand pockets
- Faux leather label patch
- Decoration access pocket

Machine Wash Cold With Like Colors. Do Not Use Fabric Softener. Do Not Bleach. Tumble Dry Low. Do Not Iron. Do Not Dry Clean.

front

back