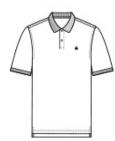

# Brooks Brothers<sup>®</sup> Pima Cotton Pique Polo BB18200

Luxuriously soft and supremely durable, the Brooks Brothers pima cotton pique polo fits in as a stylish staple no matter how you wear it.

- 6.5-ounce, 96/4 pima cotton/spandex pique
- Flat knit collar and cuffs
- Two-button continuous placket
- Pearlized buttons with Brooks Brothers logo
- Brooks Brothers Golden Fleece logo embroidered on left chest
- Drop tail hem with side vents

#### **CARE INSTRUCTIONS**

Machine Wash Cold With Like Colors. Do Not Use Fabric Softener. Do Not Bleach. Tumble Dry Low. Remove Promptly. Cool Iron If Necessary.

front