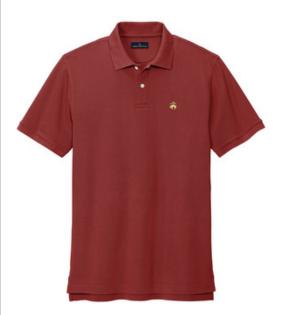

# Brooks Brothers<sup>®</sup> Pima Cotton Pique Polo BB18200

Luxuriously soft and supremely durable, the Brooks Brothers pima cotton pique polo fits in as a stylish staple no matter how you wear it.

- 6.5-ounce, 96/4 pima cotton/spandex pique
- Flat knit collar and cuffs
- Two-button continuous placket
- Pearlized buttons with Brooks Brothers logo
- Brooks Brothers Golden Fleece logo embroidered on left chest
- Drop tail hem with side vents