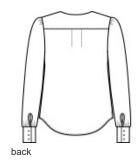

# Brooks Brothers<sup>®</sup> Women's Open-Neck Satin Blouse BB18009

The soft satin fabric of this versatile blouse has a subtle sheen, lending an elegant look to any outfit. Designed for an easy fit to keep you feeling confident and comfortable.

- 4.1-ounce, 100% polyester satin
- Anti-static finish
- Open v-neck popover
- Wide box pleat at back yoke
- Gathers at shoulders and cuffs
- Three self-fabric-covered buttons at cuffs
- Side vents