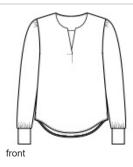

# Brooks Brothers<sup>®</sup> Women's Open-Neck Satin Blouse BB18009

The soft satin fabric of this versatile blouse has a subtle sheen, lending an elegant look to any outfit. Designed for an easy fit to keep you feeling confident and comfortable.

- 4.1-ounce, 100% polyester satin
- Anti-static finish
- Open v-neck popover
- Wide box pleat at back yoke
- Gathers at shoulders and cuffs
- Three self-fabric-covered buttons at cuffs
- Side vents