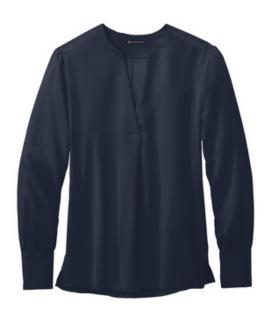

# Brooks Brothers<sup>®</sup> Women's Open-Neck Satin Blouse BB18009

The soft satin fabric of this versatile blouse has a subtle sheen, lending an elegant look to any outfit. Designed for an easy fit to keep you feeling confident and comfortable.

- 4.1-ounce, 100% polyester satin
- Anti-static finish
- Open v-neck popover
- Wide box pleat at back yoke
- Gathers at shoulders and cuffs
- Three self-fabric-covered buttons at cuffs
- Side vents