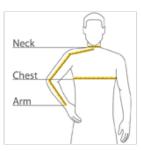

# **HOW TO MEASURE**

# CHEST WIDTH

Measure under the arm and around the fullest part of the chest with arms down, keeping tape horizontal.

## NECK

Measure around the fullest part of the neck at the base.

### ARM

Place hand on hip. Start at the center of the back of the neck and measure across the shoulder, to the elbow, and then down to the wrist.