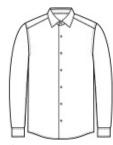

# Brooks Brothers<sup>®</sup> Tech Stretch Patterned Shirt BB18006

Achieve a polished look and all-day comfort with this gamechanging lightweight shirt, a modern interpretation of a timeless silhouette.

- Open collar with removable stays
- French placket
- Pearlized buttons
- Rounded, adjustable cuffs