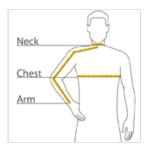

#### HOW TO MEASURE

# CHEST WIDTH

Measure under the arm and around the fullest part of the chest with arms down, keeping tape horizontal.

## NECK

Measure around the fullest part of the neck at the base.

#### ARM

Place hand on hip. Start at the center of the back of the neck and measure across the shoulder, to the elbow, and then down to the wrist.

### SIZE CHART

|  |       | XS          | S           | М           | L           | XL          | 2XL         | 3XL         | 4XL         |
|--|-------|-------------|-------------|-------------|-------------|-------------|-------------|-------------|-------------|
|  | Chest | 32-34       | 35-37       | 38-40       | 41-43       | 44-47       | 48-51       | 52-56       | 57-61       |
|  | Neck  | 14 1/2 - 15 | 15 - 15 1/2 | 15 1/2 - 16 | 16 - 16 1/2 | 16 1/2 - 17 | 17 - 17 1/2 | 17 1/2 - 18 | 18 - 18 1/2 |
|  | Arm   | 30 1/2      | 32          | 34          | 35          | 36 1/2      | 37 1/2      | 38 1/2      | 39 1/2      |