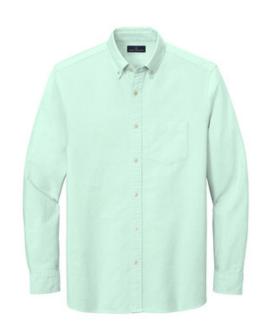

# Brooks Brothers<sup>®</sup> Casual Oxford Cloth Shirt BB18004

Originally invented in 1900, this iconic silhouette embodies the off-duty professional look whether you dress it up or keep it casual.

- 5-ounce, 100% cotton oxford
- Garment-washed a.
- Button-down collar .
- Button at center back collar а.
- Box pleat and locker loop at back yoke
- Pearlized buttons with Brooks Brothers logo н
- Left chest pocket
- Gussets at side seam .
- Rounded, adjustable cuffs