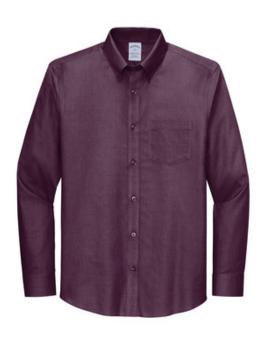

# Brooks Brothers<sup>®</sup> Wrinkle-Free Stretch Nailhead Shirt BB18002

Balancing a professional look with business-casual style, our nailhead dress shirt features a subtle two-color pattern and a soft hand. A premium wrinkle-free treatment process keeps it looking sharp and stylish all day.

- 4-ounce, 95/5 cotton/spandex fine yarn count
- Button-down collar
- Left chest pocket
- Taped seams
- Dyed-to-match buttons with Brooks Brothers logo
- Rounded, adjustable cuffs