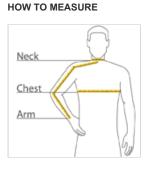

### CHEST WIDTH

Measure under the arm and around the fullest part of the chest with arms down, keeping tape horizontal.

#### NECK

Measure around the fullest part of the neck at the base.

#### ARM

Place hand on hip. Start at the center of the back of the neck and measure across the shoulder, to the elbow, and then down to the wrist.

#### SIZE CHART

|       | XS          | S           | М           | L           | XL          | 2XL         | 3XL         | 4XL         |
|-------|-------------|-------------|-------------|-------------|-------------|-------------|-------------|-------------|
| Chest | 32-34       | 35-37       | 38-40       | 41-43       | 44-47       | 48-51       | 52-56       | 57-61       |
| Neck  | 14 1/2 - 15 | 15 - 15 1/2 | 15 1/2 - 16 | 16 - 16 1/2 | 16 1/2 - 17 | 17 - 17 1/2 | 17 1/2 - 18 | 18 - 18 1/2 |
| Arm   | 30 1/2      | 32          | 34          | 35          | 36 1/2      | 37 1/2      | 38 1/2      | 39 1/2      |