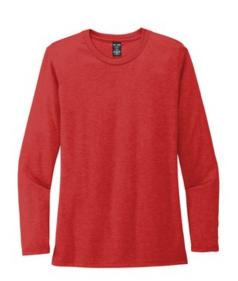

## Allmade <sup>®</sup> Women's Tri-Blend Long Sleeve Tee AL6008

Feel your impact in this crazy-soft sustainable tee that uses an equivalent of up to 6 recycled plastic water bottles. All yarn is spun, knit, fabric dyed and finished in the U.S.A.

4.2-ounce, 50% Repreve® polyester from recycled plastic

bottles/25% organic, US-grown cotton/25% Tencel <sup>™</sup>Modal, 30 singles

 25% Repreve® polyester from recycled plastic bottles/25% black polyester/25% organic, US-grown

cotton/25% Tencel <sup>™</sup>Modal (Aluminum Grey, Vino Red)

- 1x1 rib knit neck
- Shoulder to shoulder taping .
- Side seams
- Tear-Away label