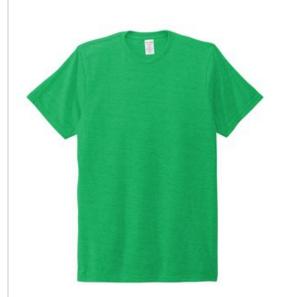

# Allmade ® Unisex Tri-Blend Tee AL2004

Feel your impact in this crazy-soft sustainable tee that uses an equivalent of up to 6 recycled plastic water bottles. All yarn is spun, knit, fabric dyed and finished in the U.S.A.

- 4.2-ounce, 50% Repreve® polyester from recycled plastic bottles/25% organic, US-grown cotton/25% Tencel <sup>™</sup>Modal, 30 singles
- 25% Repreve® polyester from recycled plastic bottles/25% black polyester/25% organic, USgrown cotton/25% Tencel <sup>™</sup>Modal (Aluminum Grey, Vino Red)
- 1x1 rib knit neck
- Shoulder to shoulder taping
- Side seams
- Tear-Away label