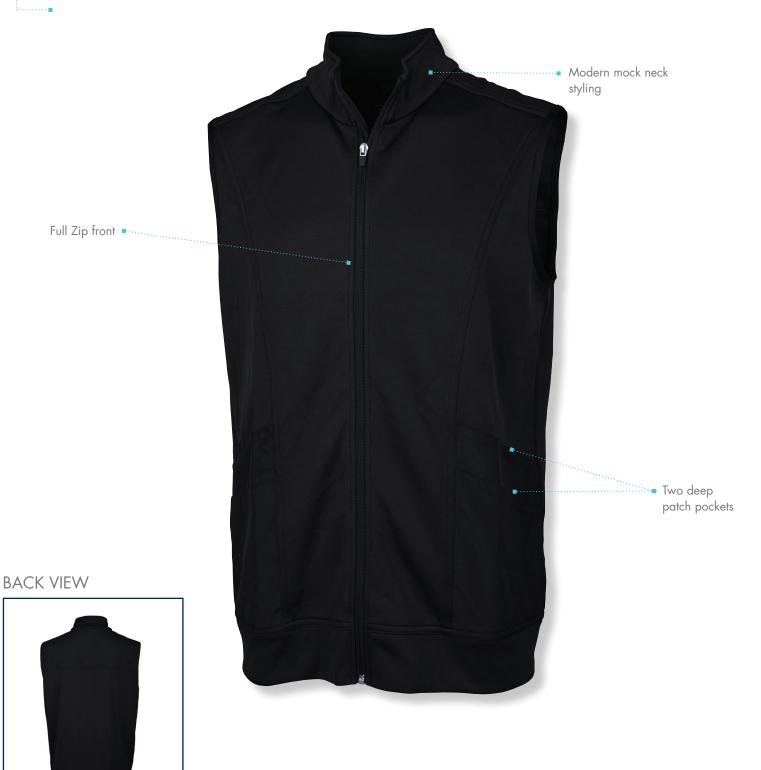

# 9296 MEN'S ASHBY MIXED MEDIA VEST

**SIZES S-3XL** 

:: Knit is 100% Polyester Double Knit Interlock (4.42 oz/yd²) 250GSM and Woven overlay fabric is 100% Softex Polyester

## **COMFORT & CONVENIENCE**

- :: Full Zip Vest for easy on and off
- :: Two deep patch pockets for storing valuables similar to scrubs for nurses
- \*\* Knit body with Softex (9904 fabric) woven overlay on pockets, shoulder panels and side panels

### **FABRIC**

Knit is 100% Polyester Double Knit Interlock (4.42 oz/yd2) 250GSM and Woven overlay fabric is 100% Softex Polyester