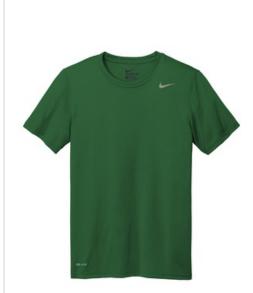

## Nike Legend Tee 727982

Built for a variety of training conditions, this legendary tee features Dri-FIT technology to wick away sweat and help keep you dry. Neck tape for durability. Heat-transfer label for tag-free comfort. A contrast heat transfer Swoosh design trademark on left chest. Contrast heat transfer Dri-FIT logo at right hem. Made of 4-ounce, 100% polyester jersey. White is 4.5-ounce, 100% polyester jersey.