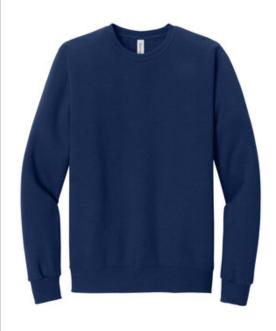

# Jerzees Eco<sup>™</sup> Premium Blend Crewneck Sweatshirt 701M

- 8.5-ounce, 57/43 combed ring spun cotton/recycled poly fleece
- Made with 100% recycled polyester and sustainablysourced USA-grown cotton
- Made of stronger 3-end fleece
- Moisture-wicking
- Shoulder to shoulder taping
- 2x2 rib cuffs and waistband
- Tear-away label