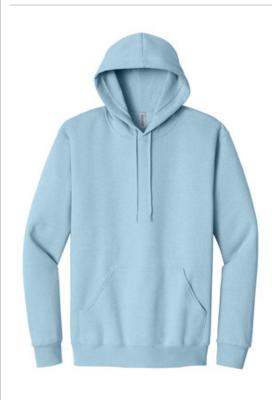

# Jerzees Eco<sup>™</sup> Premium Blend Pullover Hooded Sweatshirt 700M

- 8.5-ounce, 57/43 combed ring spun cotton/recycled poly fleece
- Made with 100% recycled polyester and sustainablysourced USA-grown cotton
- Made of stronger 3-end fleece
- Moisture-wicking
- Jersey-lined hood
- Dyed-to-match drawcord
- Shoulder to shoulder taping
- 2x2 rib cuffs and waistband
- Tear-away label