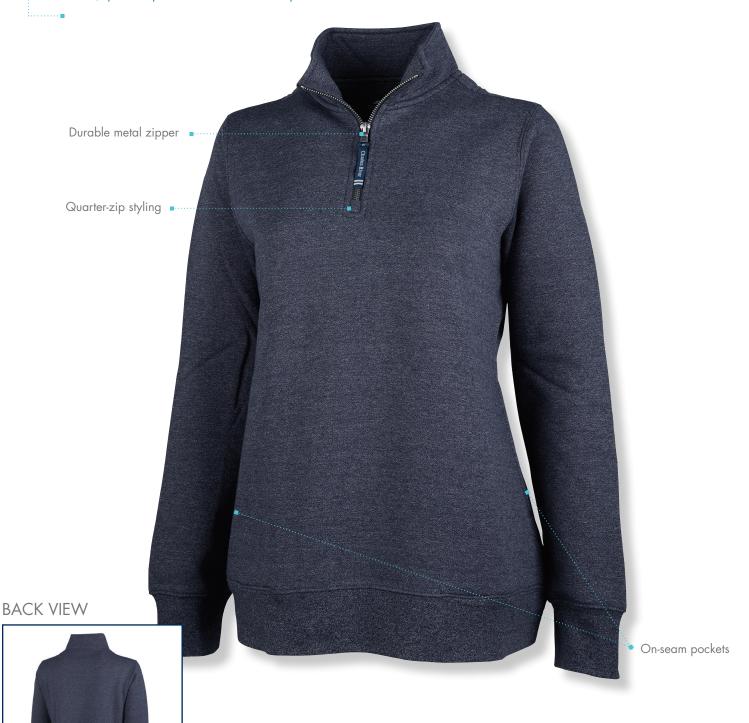

## **COMFORT & CONVENIENCE**

- :: Relaxed, quarter-zip sweatshirt with on-seam pockets
- :: Dyed-to-match, rib-knit trim on neckline, hem, and cuff
- :: Durable metal zipper with antique nickel finish
- :: Allover, double-needle stitching for added durability