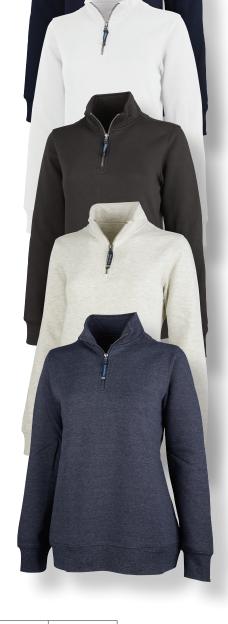

#### **COLORS**

040 Navy, 080 White, 111 Charcoal Heather, 129 Oatmeal Heather, 240 Navy Heather

#### **DECORATION RECOMMENDATIONS**

Embroidery: Recommended Method
Heat Transfer: Recommended Method
Screen Printing: Recommended Method

040 NAVY

080 WHITE

111 CHARCOAL HEATHER

129 OATMEAL HEATHER

> 240 NAVY HEATHER