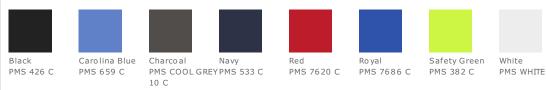

special care must be taken throughout the printing process.

Given the extreme heat required for sublimation, please consult with your decorator. It is highly recommended to sample test product by color before production.

#### CARE INSTRUCTIONS

Machine wash cold with like colors, remove immediately, use only non-chlorine bleach when needed, do not use fabric softener. Tumble dry low. Cool iron if needed, exclusive of decoration, do not dry clean.

#### HOW TO MEASURE



With arms down at sides, measure around the upper body, under arms and over the fullest part of the chest.

#### SIZE CHART

|       | S     | М     | L     | XL    | 2XL   | 3XL   |
|-------|-------|-------|-------|-------|-------|-------|
| Chest | 34-36 | 38-40 | 42-44 | 46-48 | 50-52 | 54-56 |

### COLOR INFORMATION



\*Not all sizes are available in every color.