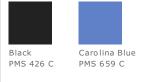

ormance fabrics, special care must be taken throughout the printing process.

Given the extreme heat required for sublimation, please consult with your decorator. It is highly recommended to sample test product by color before production.

#### CARE INSTRUCTIONS

Machine wash cold with like colors, remove immediately, use only non-chlorine bleach when needed, do not use fabric softener. Tumble dry low. Cool iron if needed, exclusive of decoration, do not dry clean.

#### HOW TO MEASURE



With arms down at sides, measure around the upper body, under arms and around the fullest part of the bust.

#### SIZE CHART

|      | XS  | S   | М    | L     | XL    | 2XL   |
|------|-----|-----|------|-------|-------|-------|
| Size | 0/2 | 4/6 | 8/10 | 12/14 | 16/18 | 20/22 |

### COLOR INFORMATION





BUST









\*Not all sizes are available in every color.