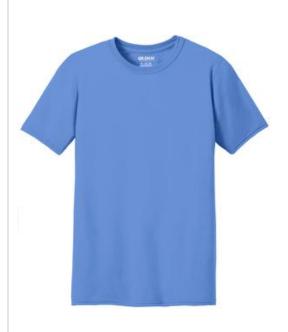

## Gildan<sup>®</sup> Ladies Gildan Performance<sup>®</sup> T-Shirt. 42000L

#### 5-ounce, 100% polyester jersey knit

- Moisture-wicking
- Anti-odor properties
- Heat transfer label
- Seamed single-needle 1/2" collar
- Side seamed with tapered fit
- Double-needle sleeves and bottom hem
- Safety Green is compliant with ANSI/ISEA 107 high visibility standards for background color