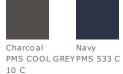

mance fabrics, special care must be taken throughout the printing process.

Given the extreme heat required for sublimation, please consult with your decorator. It is highly recommended to sample test product by color before production.

#### CARE INSTRUCTIONS

Machine wash cold with like colors, remove immediately, use only non-chlorine bleach when needed, do not use fabric softener. Tumble dry low. Cool iron if needed, exclusive of decoration, do not dry clean.

#### HOW TO MEASURE



With arms down at sides, measure around the upper body, under arms and around the fullest part of the bust.

#### SIZE CHART

|      | XS  | S   | М    | L     | XL    | 2XL   |
|------|-----|-----|------|-------|-------|-------|
| Size | 0/2 | 4/6 | 8/10 | 12/14 | 16/18 | 20/22 |

### COLOR INFORMATION





BUST









\*Not all sizes are available in every color.