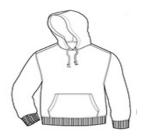

# COMFORT COLORS <sup>®</sup> Ring Spun Hooded Sweatshirt. 1567

- 9.5-ounce, 80/20 ring spun cotton/poly
- Soft-washed, garment-dyed fabric
- Jersey-lined hood with drawcord
- Rolled forward shoulder
- Back patch
- Twill-taped back neck
- Twill label
- Side seamed
- Pouch pocket
- 1x1 rib knit on cuffs and hem
- Double-needle armholes, cuffs and hem

front

back