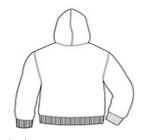

# COMFORT COLORS <sup>®</sup> Ring Spun Hooded Sweatshirt. 1567

- 9.5-ounce, 80/20 ring spun cotton/poly
- Soft-washed, garment-dyed fabric
- Jersey-lined hood with drawcord
- Rolled forward shoulder
- Back patch
- Twill-taped back neck
- Twill label
- Side seamed
- Pouch pocket
- 1x1 rib knit on cuffs and hem
- Double-needle armholes, cuffs and hem

front

back