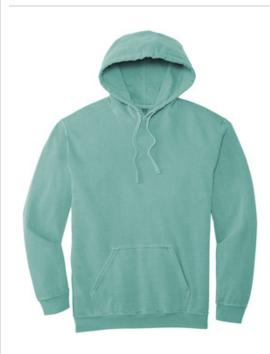

# COMFORT COLORS®

# COMFORT COLORS <sup>®</sup> Ring Spun Hooded Sweatshirt. 1567

- 9.5-ounce, 80/20 ring spun cotton/poly
- Soft-washed, garment-dyed fabric
- Jersey-lined hood with drawcord
- Rolled forward shoulder
- Back patch
- Twill-taped back neck
- Twill label
- Side seamed
- Pouch pocket
- 1x1 rib knit on cuffs and hem
- Double-needle armholes, cuffs and hem