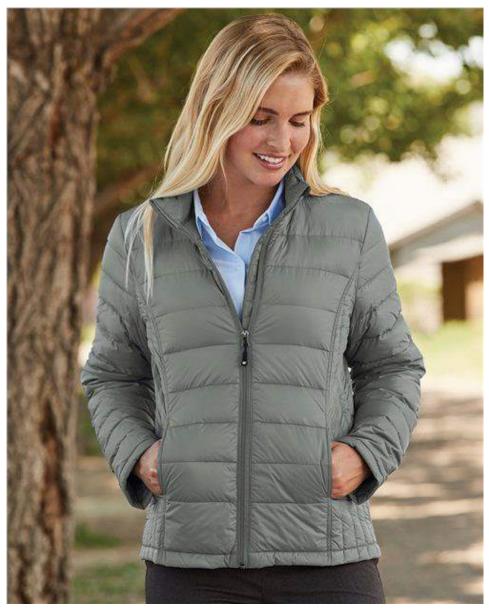

## Weatherproof - Women's 32 Degrees Packable Down Jacket - 15600W

- 100% 380T high density nylon
- 90/10 duck down/feather filling
- 550 fill-power
- Wind- and water-resistant
- Front pockets with side entry
- Interior pockets
- Folds and stows into separate pouch
- Open cuffs